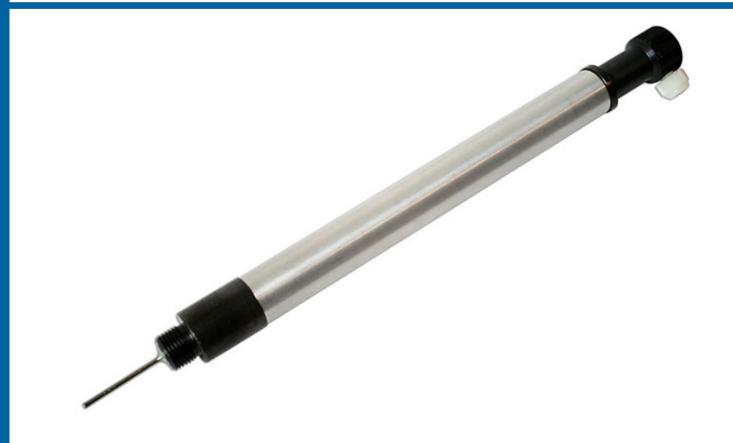

## TDC Indicator - for Alfa Romeo, Fiat

Essential for measuring the cylinder position at TDC on multi-valve engines. The 2mm probe gives access to the piston face which is largely obscured by the valve.

## **Additional Information**

- · Essential for measuring the cylinder position at TDC on multi-valve engines.
- The 2mm probe gives access to the piston face which is restricted by the valve.
- · Specifically required where no TDC marks are shown.
- Equivalent to OEM 1 895 443 000.
- · Use with Laser Part No. 2584 DTI (dial test indicator). Made in Sheffield.