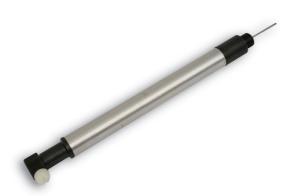

## TDC Indicator - for Alfa Romeo, Fiat

Essential for measuring the cylinder position at TDC on multi-valve engines. The 2mm probe gives access to the piston face which is largely obscured by the valve.

## **Additional Information**

- · Essential for measuring the cylinder position at TDC on multi-valve engines.
- The 2mm probe gives access to the piston face which is restricted by the valve.
- · Specifically required where no TDC marks are shown.
- Equivalent to OEM 1 895 443 000.
- · Use with Laser Part No. 2584 DTI (dial test indicator). Made in Sheffield.